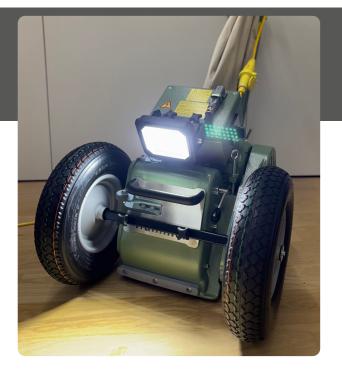

## HUMMEL<sup>®</sup> CrossCountry

The **HUMMEL® CC** is quick to fit, easy to handle and **protects your machine** from dirt, vibrations and damage **during transport**.

The essential accessory for every HUMMEL® owner!

### The transport aid for all challenges!

The new HUMMEL® CC makes travelling to the construction site easier than ever before! Thanks to the robust pneumatic tyres and the sophisticated design, you can transport your HUMMEL® safely and effortlessly – even on uneven terrain such as cobblestones, gravel, grass or small obstacles such as kerbs.