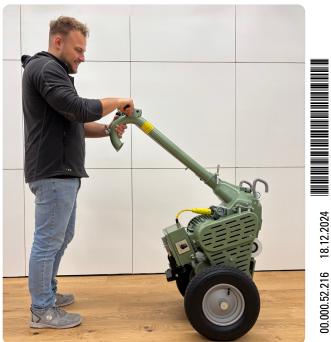

### The transport aid for all challenges!

The new HUMMEL® CC makes travelling to the construction site easier than ever before! Thanks to the robust pneumatic tyres and the sophisticated design, you can transport your HUMMEL® safely and effortlessly – even on uneven terrain such as cobblestones, gravel, grass or small obstacles such as kerbs.

#### **Advantages**

- ✓ Flexible use: Ideal for almost all surfaces indoors and outdoors
- Quick assembly: Ready for use in just a few steps
- ✓ Easy on the body: effortless transport, less physical strain
- ✓ Protection of the machine: Against dirt, damage and vibrations
- ✓ Robust: High-quality materials for a long service life