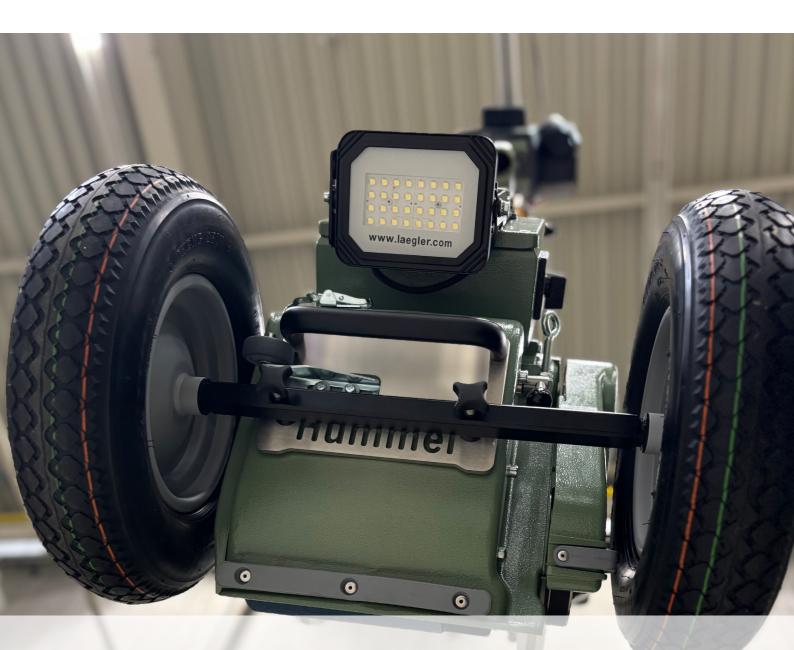

## HUMMEL<sup>®</sup> CrossCountry

The **HUMMEL® CC** is quick to fit, easy to handle and **protects your machine** from dirt, vibrations and damage **during transport**.

The essential accessory for every HUMMEL® owner!

### The transport aid for all challenges!

The new HUMMEL® CC makes travelling to the construction site easier than ever before! Thanks to the robust pneumatic tyres and the sophisticated design, you can transport your HUMMEL® safely and effortlessly – even on uneven terrain such as cobblestones, gravel, grass or small obstacles such as kerbs.

#### **Specifications**

Transport aid for the HUMMEL<sup>®</sup>, consisting of travelling unit and base plate

Wheel Ø: Part number:

400 mm 722.00.00.100